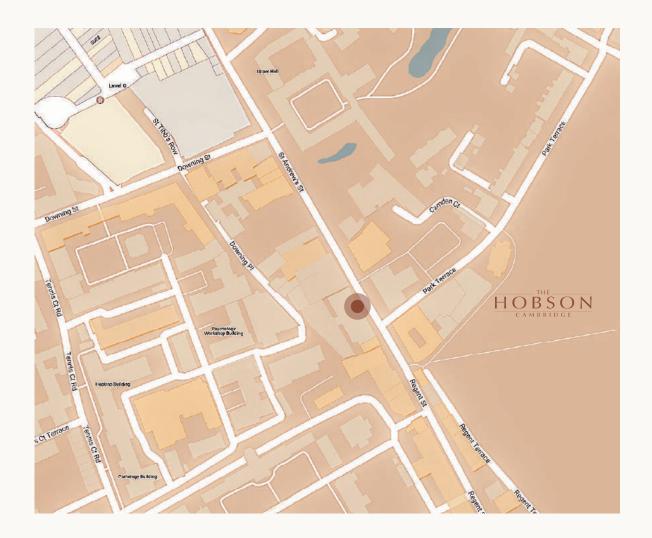

# CONTACT

The Hobson Downing Place Cambridge CB2 3AS

Latitude: 52.203530 | Longitude: 0.123470

### LOCATION

Located in the very centre of Cambridge, St Andrews Street is one of the cities busiest and exciting locations. With quaint cobbled side streets, shops suiting all budgets and the best dining district in city, where better to experience the best Cambridge can offer.