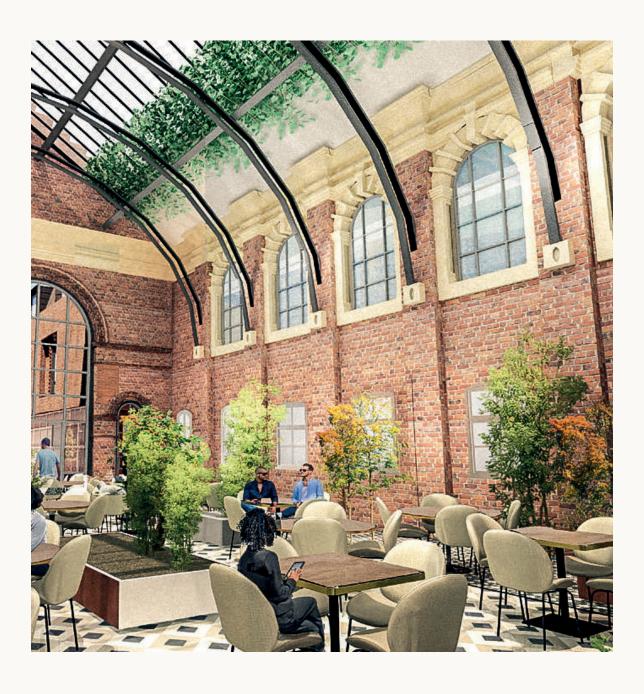

# THE ORANGERY

Quintessentially British and a national treasure. Our Tea Room offers the best local ingredients, freshly prepared for a traditional local experience, open seven days a week.

Located in the very heart of the hotel, in a beautiful glass enclosed courtyard, we offer breakfast, lunch and afternoon tea, as well as a variety of lighter bites.

On the menu, you'll find hearty meals prepared from fresh, locally sourced produce, delicious, traditional and eclectic dishes, and quick snacks for those on the go, as well as a lounge area where you can relax, and enjoy a drink or two.