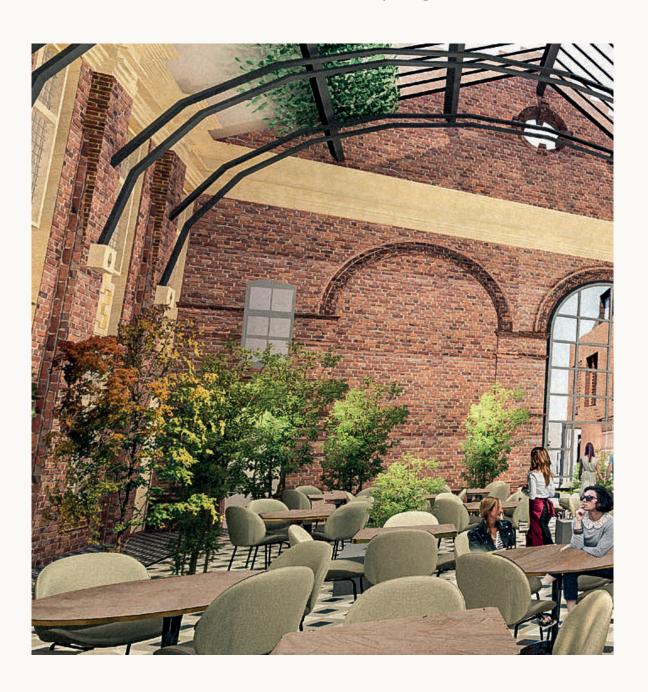

# THE ORANGERY

Quintessentially British and a national treasure. Our Tea Room offers the best local ingredients, freshly prepared for a traditional local experience, open seven days a week.

Located in the very heart of the hotel, in a beautiful glass enclosed courtyard, we offer breakfast, lunch and afternoon tea, as well as a variety of lighter bites.

On the menu, you'll find hearty meals prepared from fresh, locally sourced produce, delicious, traditional and eclectic dishes, and quick snacks for those on the go, as well as a lounge area where you can relax, and enjoy a drink or two.